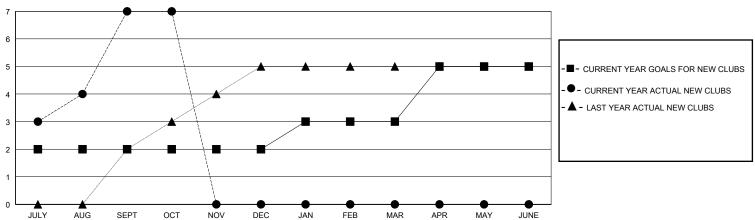

## District 321A2

GMT: LOCATION INDIA GMT CA

| •                     |               |           |               |                       |                        |                         | • • • • • • • • • • • • • • • • • • • •            |
|-----------------------|---------------|-----------|---------------|-----------------------|------------------------|-------------------------|----------------------------------------------------|
|                       | Club          | s         |               | Members               |                        |                         |                                                    |
| RESULTS FOR 2023-2024 |               |           |               | RESULTS FOR 2023-2024 |                        |                         |                                                    |
| QUARTER               | NEW CLUB GOAL | NEW CLUBS | DROPPED CLUBS | QUARTER MEME          | BER GROWTH NET<br>GOAL | MEMBER GROWTH<br>ACTUAL | DROPPED<br>MEMBERS ACTUAL<br>(including transfers) |
| JULY/AUG/SEPT         | 2             | 7         | 2             | JULY/AUG/SEPT         | 30                     | 396                     | 124                                                |
| OCT/NOV/DEC           | 0             | 0         | 0             | OCT/NOV/DEC           | 10                     | 84                      | 38                                                 |
| JAN/FEB/MAR           | 1             | 0         | 0             | JAN/FEB/MAR           | 15                     | 0                       | 0                                                  |
| APR/MAY/JUNE          | 2             | 0         | 0             | APR/MAY/JUNE          | 30                     | 0                       | 0                                                  |