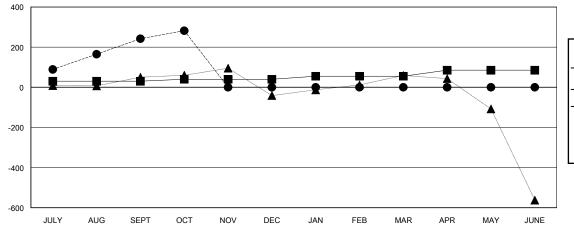

## GOALS AND ACTUAL MEMBERS CUMULATIVE

| <ul> <li>M - MEMBER GROWTH NET GOA</li> </ul> | ٩L |
|-----------------------------------------------|----|
|-----------------------------------------------|----|

- ■ - MEMBER GROWTH ACTUAL

- ▲ - LAST YEAR MEMBERSHIP ACTUAL

Results as of: 10/31/2023

| DROPPED CLUBS: 2 |     |
|------------------|-----|
| DROPPED MEMBERS  |     |
| DECEASED         | 2   |
| CLUB CANCELLED   | 0   |
| OTHER            | 160 |
| TOTAL            | 162 |